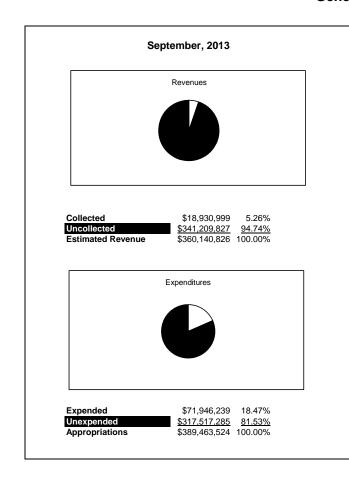

|                                                           |         | General Fund    |                 |                 |                |                 |                     |                     |  |
|-----------------------------------------------------------|---------|-----------------|-----------------|-----------------|----------------|-----------------|---------------------|---------------------|--|
| The School District of Sarasota County, FL                |         |                 |                 |                 |                |                 |                     |                     |  |
| Revenue & Expenditures - Budget And Actual                | Account |                 | Amounts         | Actual          | Percentage of  | Prior YTD       | Difference          | %                   |  |
| September 30, 2013                                        | Number  | Original        | Current         | Amounts         | Current Budget | Actual          | Increase/(Decrease) | Increase/(Decrease) |  |
| REVENUES                                                  |         |                 |                 |                 |                |                 |                     |                     |  |
| Federal Direct                                            | 3100    | 2,248,813.00    | 2,248,813.00    | 73,062.90       | 3.25%          | 52,037.81       | 21,025.09           | 40.40%              |  |
| Federal Through State                                     | 3200    | 0.00            | 0.00            | 53,022.35       |                | 177,261.36      | (124,239.01)        | -70.09%             |  |
| State Sources                                             | 3300    | 77,242,255.00   | 77,242,255.00   | 17,793,502.61   | 23.04%         | 19,027,360.48   | (1,233,857.87)      | -6.48%              |  |
| Local Sources                                             | 3400    | 280,649,758.00  | 280,649,758.00  | 1,011,411.08    | 0.36%          | 1,824,843.23    | (813,432.15)        | -44.58%             |  |
| Total Revenues                                            |         | 360,140,826.00  | 360,140,826.00  | 18,930,998.94   | 5.26%          | 21,081,502.88   | (2,150,503.94)      | -10.20%             |  |
| EXPENDITURES                                              |         |                 |                 |                 |                |                 |                     |                     |  |
| Current:                                                  |         |                 |                 |                 |                |                 |                     |                     |  |
| Instruction                                               | 5000    | 262,754,098.00  | 262,754,098.00  | 42,357,531.49   | 16.12%         | 37,546,055.77   | 4,811,475.72        | 12.81%              |  |
| Pupil Personnel Services                                  | 6100    | 21,051,444.00   | 21,051,444.00   | 3,770,583.09    | 17.91%         | 3,302,502.15    | 468,080.94          | 14.17%              |  |
| Instructional Media Services                              | 6200    | 3,605,587.00    | 3,605,587.00    | 747,947.04      | 20.74%         | 975,597.28      | (227,650.24)        | -23.33%             |  |
| Instruction and Curriculum Development Services           | 6300    | 2,549,807.00    | 2,549,807.00    | 593,681.39      | 23.28%         | 488,583.90      | 105,097.49          | 21.51%              |  |
| Instructional Staff Training Services                     | 6400    | 1,238,677.00    | 1,238,677.00    | 278,233.50      | 22.46%         | 163,714.02      | 114,519.48          | 69.95%              |  |
| Instruction Related Technolgy                             | 6500    | 2,934,647.00    | 2,934,647.00    | 728,892.86      | 24.84%         | 539,265.99      | 189,626.87          | 35.16%              |  |
| Board                                                     | 7100    | 842,508.00      | 842,508.00      | 128,800.36      | 15.29%         | 130,181.03      | (1,380.67)          | -1.06%              |  |
| General Administration                                    | 7200    | 1,451,313.00    | 1,451,313.00    | 343,423.33      | 23.66%         | 351,381.00      | (7,957.67)          | -2.26%              |  |
| School Administration                                     | 7300    | 16,624,114.00   | 16,624,114.00   | 3,936,883.51    | 23.68%         | 3,581,488.33    | 355,395.18          | 9.92%               |  |
| Facilities Acquisition and Construction                   | 7410    | 19,029.00       | 19,029.00       | 250.00          |                | 14,105.28       | (13,855.28)         | -98.23%             |  |
| Fiscal Services                                           | 7500    | 1,775,871.00    | 1,775,871.00    | 499,976.06      | 28.15%         | 454,998.83      | 44,977.23           | 9.89%               |  |
| Food Services                                             | 7600    | 94,717.00       | 94,717.00       | 5,791.61        | 6.11%          | 35,125.88       | (29,334.27)         | 100.00%             |  |
| Central Services                                          | 7700    | 5,367,820.00    | 5,367,820.00    | 1,389,879.98    | 25.89%         | 1,273,482.85    | 116,397.13          | 9.14%               |  |
| Pupil Transportation Services                             | 7800    | 15,848,578.00   | 15,848,578.00   | 3,400,253.70    | 21.45%         | 2,780,681.12    | 619,572.58          | 22.28%              |  |
| Operation of Plant                                        | 7900    | 34,282,328.00   | 34,282,328.00   | 8,086,607.45    | 23.59%         | 7,067,071.05    | 1,019,536.40        | 14.43%              |  |
| Maintenance of Plant                                      | 8100    | 14,186,220.00   | 14,186,220.00   | 4,323,149.13    | 30.47%         | 3,948,987.92    | 374,161.21          | 9.47%               |  |
| Administrative Tech Services                              | 8200    | 3,050,654.00    | 3,050,654.00    | 1,070,742.44    | 35.10%         | 790,506.13      | 280,236.31          | 35.45%              |  |
| Community Services                                        | 9100    | 1,786,112.00    | 1,786,112.00    | 283,612.36      | 15.88%         | 225,405.17      | 58,207.19           | 25.82%              |  |
| Debt Service                                              | 9200    |                 |                 |                 |                |                 |                     |                     |  |
| Total Expenditures                                        |         | 389,463,524.00  | 389,463,524.00  | 71,946,239.30   | 18.47%         | 63,669,133.70   | 8,277,105.60        | 13.00%              |  |
| Excess (Deficiency) of Revenues Over (Under) Expenditures | 3       | (29,322,698.00) | (29,322,698.00) | (53,015,240.36) | 180.80%        | (42,587,630.82) | (10,427,609.54)     | 24.49%              |  |
| OTHER FINANCING SOURCES (USES)                            |         |                 |                 |                 |                |                 |                     |                     |  |
| Other Financing Sources                                   | 3700    |                 |                 |                 |                |                 |                     |                     |  |
| Transfers In                                              | 3600    | 20,646,003.00   | 20,646,003.00   | 7,915,317.78    | 38.34%         | 4,827,826.54    | 3,087,491.24        | 63.95%              |  |
| Transfers Out                                             | 9700    | (550,279.00)    | (550,279.00)    | 0.00            | 0.00%          | 0.00            | 0.00                |                     |  |
| <b>Total Other Financing Sources (Uses)</b>               |         | 20,095,724.00   | 20,095,724.00   | 7,915,317.78    | 39.39%         | 4,827,826.54    | 3,087,491.24        | 63.95%              |  |
| Net Change in Fund Balances                               |         | (9,226,974.00)  | (9,226,974.00)  | (45,099,922.58) | 488.78%        | (37,759,804.28) | (7,340,118.30)      | 19.44%              |  |
| Fund Balances, Prior Year                                 | 2800    | 53,480,753.00   | 53,480,753.00   | 53,480,754.54   | 100.00%        | 63,999,318.00   | (10,518,563.46)     | -16.44%             |  |
| Adjustment to Fund Balances                               | 2891    |                 | 0.00            |                 |                |                 |                     |                     |  |
| Fund Balances, Current Year                               | 2700    | 44,253,779.00   | 44,253,779.00   | 8,380,831.96    | 18.94%         | 26,239,513.72   | (17,858,681.76)     | -68.06%             |  |