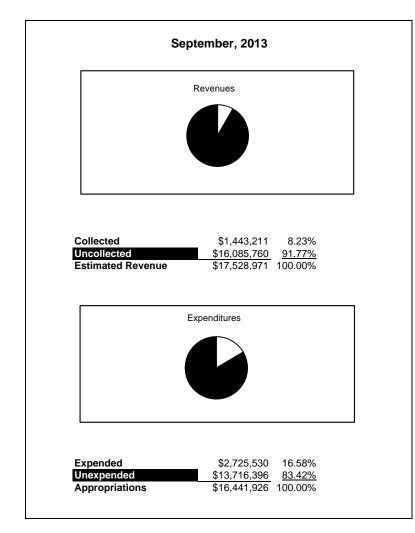

|                                                           |         | Food Service  |               |                |                |              |                     |                     |  |  |  |  |
|-----------------------------------------------------------|---------|---------------|---------------|----------------|----------------|--------------|---------------------|---------------------|--|--|--|--|
| The School District of Sarasota County, FL                |         |               |               |                |                |              |                     |                     |  |  |  |  |
| Revenue & Expenditures - Budget And Actual                | Account | Budgeted      | Amounts       | Actual         | Percentage of  | Prior YTD    | Difference          | %                   |  |  |  |  |
| 1 /                                                       | Number  | Original      | Current       | Amounts        | Current Budget | Actual       | Increase/(Decrease) | Increase/(Decrease) |  |  |  |  |
| REVENUES                                                  |         |               |               |                |                |              |                     |                     |  |  |  |  |
| Federal Direct                                            | 3100    |               |               |                |                |              |                     |                     |  |  |  |  |
| Federal Through State                                     | 3200    | 11,945,380.00 | 11,945,380.00 | 241,302.75     | 2.02%          | 168,539.77   | 72,762.98           | 43.17%              |  |  |  |  |
| State Sources                                             | 3300    | 167,256.00    | 167,256.00    | 0.00           | 0.00%          | 0.00         | 0.00                |                     |  |  |  |  |
| Local Sources                                             | 3400    | 5,416,335.00  | 5,416,335.00  | 1,201,907.94   | 22.19%         | 1,161,396.30 | 40,511.64           | 3.49%               |  |  |  |  |
| Total Revenues                                            |         | 17,528,971.00 | 17,528,971.00 | 1,443,210.69   | 8.23%          | 1,329,936.07 | 113,274.62          | 8.52%               |  |  |  |  |
| EXPENDITURES                                              |         |               |               |                |                |              |                     |                     |  |  |  |  |
| Current:                                                  |         |               |               |                |                |              |                     |                     |  |  |  |  |
| Instruction                                               | 5000    |               |               |                |                |              |                     |                     |  |  |  |  |
| Pupil Personnel Services                                  | 6100    |               |               |                |                |              |                     |                     |  |  |  |  |
| Instructional Media Services                              | 6200    |               |               |                |                |              |                     |                     |  |  |  |  |
| Instruction and Curriculum Development Services           | 6300    |               |               |                |                |              |                     |                     |  |  |  |  |
| Instructional Staff Training Services                     | 6400    |               |               |                |                |              |                     |                     |  |  |  |  |
| Instruction Related Technolgy                             | 6500    |               |               |                |                |              |                     |                     |  |  |  |  |
| Board                                                     | 7100    |               |               |                |                |              |                     |                     |  |  |  |  |
| General Administration                                    | 7200    |               |               |                |                |              |                     |                     |  |  |  |  |
| School Administration                                     | 7300    |               |               |                |                |              |                     |                     |  |  |  |  |
| Facilities Acquisition and Construction                   | 7410    |               |               |                |                |              |                     |                     |  |  |  |  |
| Fiscal Services                                           | 7500    |               |               |                |                |              |                     |                     |  |  |  |  |
| Food Services                                             | 7600    | 16,441,926.00 | 16,441,926.00 | 2,725,529.75   | 16.58%         | 1,745,716.09 | 979,813.66          | 56.13%              |  |  |  |  |
| Central Services                                          | 7700    |               |               |                |                |              |                     |                     |  |  |  |  |
| Pupil Transportation Services                             | 7800    |               |               |                |                |              |                     |                     |  |  |  |  |
| Operation of Plant                                        | 7900    |               |               |                |                |              |                     |                     |  |  |  |  |
| Maintenance of Plant                                      | 8100    |               |               |                |                |              |                     |                     |  |  |  |  |
| Administrative Tech Services                              | 8200    |               |               |                |                |              |                     |                     |  |  |  |  |
| Community Services                                        | 9100    |               |               |                |                |              |                     |                     |  |  |  |  |
| Debt Service                                              | 9200    |               |               |                |                |              |                     |                     |  |  |  |  |
| Total Expenditures                                        |         | 16,441,926.00 | 16,441,926.00 | 2,725,529.75   | 16.58%         | 1,745,716.09 | 979,813.66          | 56.13%              |  |  |  |  |
| Excess (Deficiency) of Revenues Over (Under) Expenditures | 3       | 1,087,045.00  | 1,087,045.00  | (1,282,319.06) | -117.96%       | (415,780.02) | (866,539.04)        | 208.41%             |  |  |  |  |
| OTHER FINANCING SOURCES (USES)                            |         |               |               |                |                |              |                     |                     |  |  |  |  |
| Γransfers In                                              | 3600    |               |               |                |                |              |                     |                     |  |  |  |  |
| Γransfers Out                                             | 9700    |               | -             |                |                |              |                     | ·                   |  |  |  |  |
| Total Other Financing Sources (Uses)                      |         | 0.00          | 0.00          | 0.00           |                | 0.00         | 0.00                |                     |  |  |  |  |
| Net Change in Fund Balances                               |         | 1,087,045.00  | 1,087,045.00  | (1,282,319.06) | -117.96%       | (415,780.02) | (866,539.04)        | 208.41%             |  |  |  |  |
| Fund Balances, Prior Year                                 | 2800    | 4,470,013.00  | 4,470,013.00  | 4,470,012.85   | 100.00%        | 3,053,184.59 | 1,416,828.26        | 46.40%              |  |  |  |  |
| Adjustment to Fund Balances                               | 2891    |               |               |                |                |              |                     |                     |  |  |  |  |
| Fund Balances, Current Year                               | 2700    | 5,557,058.00  | 5,557,058.00  | 3,187,693.79   | 57.36%         | 2,637,404.57 | 550,289.22          | 20.86%              |  |  |  |  |