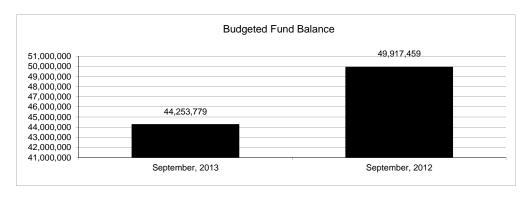

|                                                           |         | General Fund    |                 |                 |                |                 |                     |                     |  |
|-----------------------------------------------------------|---------|-----------------|-----------------|-----------------|----------------|-----------------|---------------------|---------------------|--|
| The School District of Sarasota County, FL                |         |                 |                 |                 |                |                 |                     |                     |  |
| Revenue & Expenditures - Budget And Actual                | Account |                 | Amounts         | Actual          | Percentage of  | Prior YTD       | Difference          | %                   |  |
| September 30, 2013                                        | Number  | Original        | Current         | Amounts         | Current Budget | Actual          | Increase/(Decrease) | Increase/(Decrease) |  |
| REVENUES                                                  |         |                 |                 |                 |                |                 |                     |                     |  |
| Federal Direct                                            | 3100    | 2,248,813.00    | 2,248,813.00    | 73,062.90       | 3.25%          | 52,037.81       | 21,025.09           | 40.40%              |  |
| Federal Through State                                     | 3200    | 0.00            | 0.00            | 53,022.35       |                | 177,261.36      | (124,239.01)        | -70.09%             |  |
| State Sources                                             | 3300    | 77,242,255.00   | 77,242,255.00   | 17,793,502.61   | 23.04%         | 19,027,360.48   | (1,233,857.87)      | -6.48%              |  |
| Local Sources                                             | 3400    | 280,649,758.00  | 280,649,758.00  | 1,011,411.08    | 0.36%          | 1,824,843.23    | (813,432.15)        | -44.58%             |  |
| Total Revenues                                            |         | 360,140,826.00  | 360,140,826.00  | 18,930,998.94   | 5.26%          | 21,081,502.88   | (2,150,503.94)      | -10.20%             |  |
| EXPENDITURES                                              |         |                 |                 |                 |                |                 |                     |                     |  |
| Current:                                                  |         |                 |                 |                 |                |                 |                     |                     |  |
| Instruction                                               | 5000    | 262,754,098.00  | 262,754,098.00  | 42,357,531.49   | 16.12%         | 37,546,055.77   | 4,811,475.72        | 12.81%              |  |
| Pupil Personnel Services                                  | 6100    | 21,051,444.00   | 21,051,444.00   | 3,770,583.09    | 17.91%         | 3,302,502.15    | 468,080.94          | 14.17%              |  |
| Instructional Media Services                              | 6200    | 3,605,587.00    | 3,605,587.00    | 747,947.04      | 20.74%         | 975,597.28      | (227,650.24)        | -23.33%             |  |
| Instruction and Curriculum Development Services           | 6300    | 2,549,807.00    | 2,549,807.00    | 593,681.39      | 23.28%         | 488,583.90      | 105,097.49          | 21.51%              |  |
| Instructional Staff Training Services                     | 6400    | 1,238,677.00    | 1,238,677.00    | 278,233.50      | 22.46%         | 163,714.02      | 114,519.48          | 69.95%              |  |
| Instruction Related Technolgy                             | 6500    | 2,934,647.00    | 2,934,647.00    | 728,892.86      | 24.84%         | 539,265.99      | 189,626.87          | 35.16%              |  |
| Board                                                     | 7100    | 842,508.00      | 842,508.00      | 128,800.36      | 15.29%         | 130,181.03      | (1,380.67)          | -1.06%              |  |
| General Administration                                    | 7200    | 1,451,313.00    | 1,451,313.00    | 343,423.33      | 23.66%         | 351,381.00      | (7,957.67)          | -2.26%              |  |
| School Administration                                     | 7300    | 16,624,114.00   | 16,624,114.00   | 3,936,883.51    | 23.68%         | 3,581,488.33    | 355,395.18          | 9.92%               |  |
| Facilities Acquisition and Construction                   | 7410    | 19,029.00       | 19,029.00       | 250.00          |                | 14,105.28       | (13,855.28)         | -98.23%             |  |
| Fiscal Services                                           | 7500    | 1,775,871.00    | 1,775,871.00    | 499,976.06      | 28.15%         | 454,998.83      | 44,977.23           | 9.89%               |  |
| Food Services                                             | 7600    | 94,717.00       | 94,717.00       | 5,791.61        | 6.11%          | 35,125.88       | (29,334.27)         | 100.00%             |  |
| Central Services                                          | 7700    | 5,367,820.00    | 5,367,820.00    | 1,389,879.98    | 25.89%         | 1,273,482.85    | 116,397.13          | 9.14%               |  |
| Pupil Transportation Services                             | 7800    | 15,848,578.00   | 15,848,578.00   | 3,400,253.70    | 21.45%         | 2,780,681.12    | 619,572.58          | 22.28%              |  |
| Operation of Plant                                        | 7900    | 34,282,328.00   | 34,282,328.00   | 8,086,607.45    | 23.59%         | 7,067,071.05    | 1,019,536.40        | 14.43%              |  |
| Maintenance of Plant                                      | 8100    | 14,186,220.00   | 14,186,220.00   | 4,323,149.13    | 30.47%         | 3,948,987.92    | 374,161.21          | 9.47%               |  |
| Administrative Tech Services                              | 8200    | 3,050,654.00    | 3,050,654.00    | 1,070,742.44    | 35.10%         | 790,506.13      | 280,236.31          | 35.45%              |  |
| Community Services                                        | 9100    | 1,786,112.00    | 1,786,112.00    | 283,612.36      | 15.88%         | 225,405.17      | 58,207.19           | 25.82%              |  |
| Debt Service                                              | 9200    |                 |                 |                 |                |                 |                     |                     |  |
| Total Expenditures                                        |         | 389,463,524.00  | 389,463,524.00  | 71,946,239.30   | 18.47%         | 63,669,133.70   | 8,277,105.60        | 13.00%              |  |
| Excess (Deficiency) of Revenues Over (Under) Expenditures | 3       | (29,322,698.00) | (29,322,698.00) | (53,015,240.36) | 180.80%        | (42,587,630.82) | (10,427,609.54)     | 24.49%              |  |
| OTHER FINANCING SOURCES (USES)                            |         |                 |                 |                 |                |                 |                     |                     |  |
| Other Financing Sources                                   | 3700    |                 |                 |                 |                |                 |                     |                     |  |
| Transfers In                                              | 3600    | 20,646,003.00   | 20,646,003.00   | 7,915,317.78    | 38.34%         | 4,827,826.54    | 3,087,491.24        | 63.95%              |  |
| Transfers Out                                             | 9700    | (550,279.00)    | (550,279.00)    | 0.00            | 0.00%          | 0.00            | 0.00                |                     |  |
| <b>Total Other Financing Sources (Uses)</b>               |         | 20,095,724.00   | 20,095,724.00   | 7,915,317.78    | 39.39%         | 4,827,826.54    | 3,087,491.24        | 63.95%              |  |
| Net Change in Fund Balances                               |         | (9,226,974.00)  | (9,226,974.00)  | (45,099,922.58) | 488.78%        | (37,759,804.28) | (7,340,118.30)      | 19.44%              |  |
| Fund Balances, Prior Year                                 | 2800    | 53,480,753.00   | 53,480,753.00   | 53,480,754.54   | 100.00%        | 63,999,318.00   | (10,518,563.46)     | -16.44%             |  |
| Adjustment to Fund Balances                               | 2891    |                 | 0.00            |                 |                |                 |                     |                     |  |
| Fund Balances, Current Year                               | 2700    | 44,253,779.00   | 44,253,779.00   | 8,380,831.96    | 18.94%         | 26,239,513.72   | (17,858,681.76)     | -68.06%             |  |