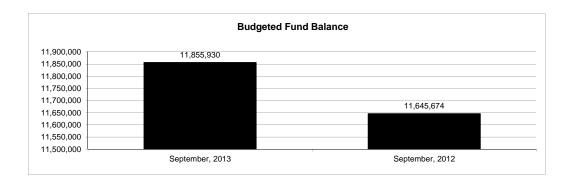

|                                                          |         | Internal Service Fund |                                         |               |                |               |                     |                     |  |  |  |  |
|----------------------------------------------------------|---------|-----------------------|-----------------------------------------|---------------|----------------|---------------|---------------------|---------------------|--|--|--|--|
| The School District of Sarasota County, FL               |         |                       |                                         |               |                |               |                     |                     |  |  |  |  |
| Revenue & Expenditures - Budget And Actual               | Account | Budgeted              | Amounts                                 | Actual        | Percentage of  | Prior YTD     | Difference          | %                   |  |  |  |  |
| September 30, 2013                                       | Number  | Original              | Current                                 | Amounts       | Current Budget | Actual        | Increase/(Decrease) | Increase/(Decrease) |  |  |  |  |
| REVENUES                                                 |         |                       |                                         |               |                |               |                     |                     |  |  |  |  |
| Federal Direct                                           | 3100    |                       |                                         |               |                |               |                     |                     |  |  |  |  |
| Federal Through State                                    | 3200    |                       |                                         |               |                |               |                     |                     |  |  |  |  |
| State Sources                                            | 3300    |                       |                                         |               |                |               |                     |                     |  |  |  |  |
| Local Sources                                            | 3400    | 5,096,122.00          | 5,096,122.00                            | 980,465.33    | 19.24%         | 861,068.69    | 119,396.64          | 13.87%              |  |  |  |  |
| Total Revenues                                           |         | 5,096,122.00          | 5,096,122.00                            | 980,465.33    | 19.24%         | 861,068.69    | 119,396.64          | 13.87%              |  |  |  |  |
| EXPENDITURES                                             |         |                       |                                         |               |                |               |                     |                     |  |  |  |  |
| Current:                                                 |         |                       |                                         |               |                |               |                     |                     |  |  |  |  |
| Instruction                                              | 5000    |                       |                                         |               |                |               |                     |                     |  |  |  |  |
| Pupil Personnel Services                                 | 6100    |                       |                                         |               |                |               |                     |                     |  |  |  |  |
| Instructional Media Services                             | 6200    |                       |                                         |               |                |               |                     |                     |  |  |  |  |
| Instruction and Curriculum Development Services          | 6300    |                       |                                         |               |                |               |                     |                     |  |  |  |  |
| Instructional Staff Training Services                    | 6400    |                       |                                         |               |                |               |                     |                     |  |  |  |  |
| Instruction Related Technolgy                            | 6500    |                       |                                         |               |                |               |                     |                     |  |  |  |  |
| Board                                                    | 7100    |                       |                                         |               |                |               |                     |                     |  |  |  |  |
| General Administration                                   | 7200    |                       |                                         |               |                |               |                     |                     |  |  |  |  |
| School Administration                                    | 7300    |                       |                                         |               |                |               |                     |                     |  |  |  |  |
| Facilities Acquisition and Construction                  | 7410    |                       |                                         |               |                |               |                     |                     |  |  |  |  |
| Fiscal Services                                          | 7500    |                       |                                         |               |                |               |                     |                     |  |  |  |  |
| Food Services                                            | 7600    |                       |                                         |               |                |               |                     |                     |  |  |  |  |
| Central Services                                         | 7700    | 6,527,150.00          | 6,527,150.00                            | 1,191,970.98  | 18.26%         | 819,102.96    | 372,868.02          | 45.52%              |  |  |  |  |
| Pupil Transportation Services                            | 7800    |                       |                                         |               |                |               |                     |                     |  |  |  |  |
| Operation of Plant                                       | 7900    |                       |                                         |               |                |               |                     |                     |  |  |  |  |
| Maintenance of Plant                                     | 8100    |                       |                                         |               |                |               |                     |                     |  |  |  |  |
| Administrative Tech Services                             | 8200    |                       |                                         |               |                |               |                     |                     |  |  |  |  |
| Community Services                                       | 9100    |                       |                                         |               |                |               |                     |                     |  |  |  |  |
| Debt Service                                             | 9200    |                       |                                         |               |                |               |                     |                     |  |  |  |  |
| Total Expenditures                                       |         | 6,527,150.00          | 6,527,150.00                            | 1,191,970.98  | 18.26%         | 819,102.96    | 372,868.02          | 45.52%              |  |  |  |  |
| Excess (Deficiency) of Revenues Over (Under) Expenditure | s       | (1,431,028.00)        | (1,431,028.00)                          | (211,505.65)  | 14.78%         | 41,965.73     | (253,471.38)        | -604.00%            |  |  |  |  |
| OTHER FINANCING SOURCES (USES)                           |         |                       |                                         |               |                |               |                     |                     |  |  |  |  |
| Transfers In                                             | 3600    | 550,279.00            | 550,279.00                              | 0.00          | 0.00%          | 0.00          | 0.00                |                     |  |  |  |  |
| Transfers Out                                            | 9700    |                       | ·                                       |               |                |               |                     |                     |  |  |  |  |
| Total Other Financing Sources (Uses)                     |         | 550,279.00            | 550,279.00                              | 0.00          | 0.00%          | 0.00          | 0.00                |                     |  |  |  |  |
| Change in Net Position                                   |         | (880,749.00)          | (880,749.00)                            | (211,505.65)  | 24.01%         | 41,965.73     | (253,471.38)        | -604.00%            |  |  |  |  |
| Net Position, Prior Year                                 | 2800    | 12,736,679.00         | 12,736,679.00                           | 12,736,681.03 | 100.00%        | 12,568,963.24 | 167,717.79          | 1.33%               |  |  |  |  |
| Adjustment to Net Position                               | 2891    | ,,                    | ,,                                      | ,,            |                | , , ,-        | ,                   |                     |  |  |  |  |
| Net Position, Current Year                               | 2700    | 11,855,930.00         | 11,855,930.00                           | 12,525,175.38 | 105.64%        | 12,610,928.97 | (85,753.59)         | -0.68%              |  |  |  |  |
| , , , , , , , , , , , , , , , ,                          |         | ,,                    | ,,,,,,,,,,,,,,,,,,,,,,,,,,,,,,,,,,,,,,, | ,===,=:==     |                | ,,/           | (22,.0010))         | 0.0070              |  |  |  |  |

#### **Internal Service Fund**