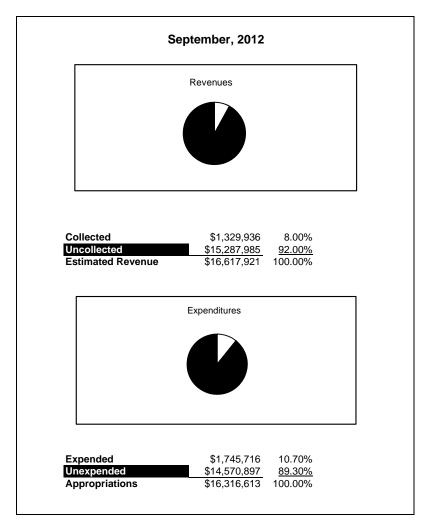

|  |  |  |  |
| , , , , , , , , , , , , , , , ,                          |         | ,,                    | ,,,,,,,,,,,,,,,,,,,,,,,,,,,,,,,,,,,,,,, | ,===,=:==     |                | ,,/           | (22,.0010))         | 0.0070              |  |  |  |  |

#### **General Fund**





#### **General Fund**



# **Special Revenue Fund**





Collected
Uncollected
Estimated Revenue

\$4,216,273 15.10% \$23,701,798 84.90% \$27,918,071 100.00%



Expended
Unexpended
Appropriations

\$4,216,273 15.10% \$23,701,798 84.90% \$27,918,071 100.00%

## September, 2012



Collected
Uncollected
Estimated Revenue

\$4,015,353 13.49% \$25,745,738 86.51% \$29,761,091 100.00%



Expended Unexpended Appropriations

\$4,015,353 13.49% \$25,745,738 86.51% \$29,761,091 100.00%

#### **Food Service Fund**





### **Food Service Fund**



#### **Internal Service Fund**





#### **Internal Service Fund**