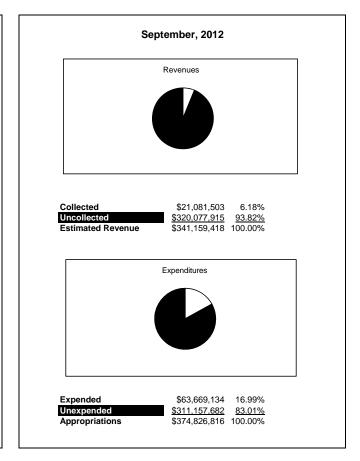

|                                                           |         | General Fund    |                 |                 |                |                 |                     |                     |  |
|-----------------------------------------------------------|---------|-----------------|-----------------|-----------------|----------------|-----------------|---------------------|---------------------|--|
| The School District of Sarasota County, FL                |         |                 |                 |                 |                |                 |                     |                     |  |
| Revenue & Expenditures - Budget And Actual                | Account |                 | Amounts         | Actual          | Percentage of  | Prior YTD       | Difference          | %                   |  |
| September 30, 2013                                        | Number  | Original        | Current         | Amounts         | Current Budget | Actual          | Increase/(Decrease) | Increase/(Decrease) |  |
| REVENUES                                                  |         |                 |                 |                 |                |                 |                     |                     |  |
| Federal Direct                                            | 3100    | 2,248,813.00    | 2,248,813.00    | 73,062.90       | 3.25%          | 52,037.81       | 21,025.09           | 40.40%              |  |
| Federal Through State                                     | 3200    | 0.00            | 0.00            | 53,022.35       |                | 177,261.36      | (124,239.01)        | -70.09%             |  |
| State Sources                                             | 3300    | 77,242,255.00   | 77,242,255.00   | 17,793,502.61   | 23.04%         | 19,027,360.48   | (1,233,857.87)      | -6.48%              |  |
| Local Sources                                             | 3400    | 280,649,758.00  | 280,649,758.00  | 1,011,411.08    | 0.36%          | 1,824,843.23    | (813,432.15)        | -44.58%             |  |
| Total Revenues                                            |         | 360,140,826.00  | 360,140,826.00  | 18,930,998.94   | 5.26%          | 21,081,502.88   | (2,150,503.94)      | -10.20%             |  |
| EXPENDITURES                                              |         |                 |                 |                 |                |                 |                     |                     |  |
| Current:                                                  |         |                 |                 |                 |                |                 |                     |                     |  |
| Instruction                                               | 5000    | 262,754,098.00  | 262,754,098.00  | 42,357,531.49   | 16.12%         | 37,546,055.77   | 4,811,475.72        | 12.81%              |  |
| Pupil Personnel Services                                  | 6100    | 21,051,444.00   | 21,051,444.00   | 3,770,583.09    | 17.91%         | 3,302,502.15    | 468,080.94          | 14.17%              |  |
| Instructional Media Services                              | 6200    | 3,605,587.00    | 3,605,587.00    | 747,947.04      | 20.74%         | 975,597.28      | (227,650.24)        | -23.33%             |  |
| Instruction and Curriculum Development Services           | 6300    | 2,549,807.00    | 2,549,807.00    | 593,681.39      | 23.28%         | 488,583.90      | 105,097.49          | 21.51%              |  |
| Instructional Staff Training Services                     | 6400    | 1,238,677.00    | 1,238,677.00    | 278,233.50      | 22.46%         | 163,714.02      | 114,519.48          | 69.95%              |  |
| Instruction Related Technolgy                             | 6500    | 2,934,647.00    | 2,934,647.00    | 728,892.86      | 24.84%         | 539,265.99      | 189,626.87          | 35.16%              |  |
| Board                                                     | 7100    | 842,508.00      | 842,508.00      | 128,800.36      | 15.29%         | 130,181.03      | (1,380.67)          | -1.06%              |  |
| General Administration                                    | 7200    | 1,451,313.00    | 1,451,313.00    | 343,423.33      | 23.66%         | 351,381.00      | (7,957.67)          | -2.26%              |  |
| School Administration                                     | 7300    | 16,624,114.00   | 16,624,114.00   | 3,936,883.51    | 23.68%         | 3,581,488.33    | 355,395.18          | 9.92%               |  |
| Facilities Acquisition and Construction                   | 7410    | 19,029.00       | 19,029.00       | 250.00          |                | 14,105.28       | (13,855.28)         | -98.23%             |  |
| Fiscal Services                                           | 7500    | 1,775,871.00    | 1,775,871.00    | 499,976.06      | 28.15%         | 454,998.83      | 44,977.23           | 9.89%               |  |
| Food Services                                             | 7600    | 94,717.00       | 94,717.00       | 5,791.61        | 6.11%          | 35,125.88       | (29,334.27)         | 100.00%             |  |
| Central Services                                          | 7700    | 5,367,820.00    | 5,367,820.00    | 1,389,879.98    | 25.89%         | 1,273,482.85    | 116,397.13          | 9.14%               |  |
| Pupil Transportation Services                             | 7800    | 15,848,578.00   | 15,848,578.00   | 3,400,253.70    | 21.45%         | 2,780,681.12    | 619,572.58          | 22.28%              |  |
| Operation of Plant                                        | 7900    | 34,282,328.00   | 34,282,328.00   | 8,086,607.45    | 23.59%         | 7,067,071.05    | 1,019,536.40        | 14.43%              |  |
| Maintenance of Plant                                      | 8100    | 14,186,220.00   | 14,186,220.00   | 4,323,149.13    | 30.47%         | 3,948,987.92    | 374,161.21          | 9.47%               |  |
| Administrative Tech Services                              | 8200    | 3,050,654.00    | 3,050,654.00    | 1,070,742.44    | 35.10%         | 790,506.13      | 280,236.31          | 35.45%              |  |
| Community Services                                        | 9100    | 1,786,112.00    | 1,786,112.00    | 283,612.36      | 15.88%         | 225,405.17      | 58,207.19           | 25.82%              |  |
| Debt Service                                              | 9200    |                 |                 |                 |                |                 |                     |                     |  |
| Total Expenditures                                        |         | 389,463,524.00  | 389,463,524.00  | 71,946,239.30   | 18.47%         | 63,669,133.70   | 8,277,105.60        | 13.00%              |  |
| Excess (Deficiency) of Revenues Over (Under) Expenditures | 3       | (29,322,698.00) | (29,322,698.00) | (53,015,240.36) | 180.80%        | (42,587,630.82) | (10,427,609.54)     | 24.49%              |  |
| OTHER FINANCING SOURCES (USES)                            |         |                 |                 |                 |                |                 |                     |                     |  |
| Other Financing Sources                                   | 3700    |                 |                 |                 |                |                 |                     |                     |  |
| Transfers In                                              | 3600    | 20,646,003.00   | 20,646,003.00   | 7,915,317.78    | 38.34%         | 4,827,826.54    | 3,087,491.24        | 63.95%              |  |
| Transfers Out                                             | 9700    | (550,279.00)    | (550,279.00)    | 0.00            | 0.00%          | 0.00            | 0.00                |                     |  |
| <b>Total Other Financing Sources (Uses)</b>               |         | 20,095,724.00   | 20,095,724.00   | 7,915,317.78    | 39.39%         | 4,827,826.54    | 3,087,491.24        | 63.95%              |  |
| Net Change in Fund Balances                               |         | (9,226,974.00)  | (9,226,974.00)  | (45,099,922.58) | 488.78%        | (37,759,804.28) | (7,340,118.30)      | 19.44%              |  |
| Fund Balances, Prior Year                                 | 2800    | 53,480,753.00   | 53,480,753.00   | 53,480,754.54   | 100.00%        | 63,999,318.00   | (10,518,563.46)     | -16.44%             |  |
| Adjustment to Fund Balances                               | 2891    |                 | 0.00            |                 |                |                 |                     |                     |  |
| Fund Balances, Current Year                               | 2700    | 44,253,779.00   | 44,253,779.00   | 8,380,831.96    | 18.94%         | 26,239,513.72   | (17,858,681.76)     | -68.06%             |  |