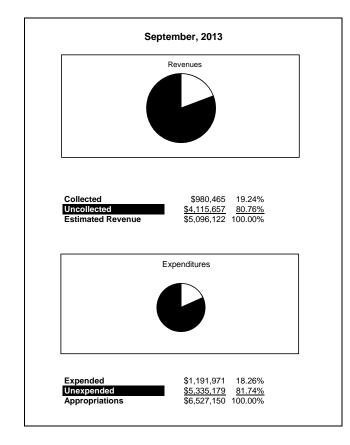

|                                                          |         | Internal Service Fund |                                         |               |                |               |                     |                     |  |  |  |  |
|----------------------------------------------------------|---------|-----------------------|-----------------------------------------|---------------|----------------|---------------|---------------------|---------------------|--|--|--|--|
| The School District of Sarasota County, FL               |         |                       |                                         |               |                |               |                     |                     |  |  |  |  |
| Revenue & Expenditures - Budget And Actual               | Account | Budgeted              | Amounts                                 | Actual        | Percentage of  | Prior YTD     | Difference          | %                   |  |  |  |  |
| September 30, 2013                                       | Number  | Original              | Current                                 | Amounts       | Current Budget | Actual        | Increase/(Decrease) | Increase/(Decrease) |  |  |  |  |
| REVENUES                                                 |         |                       |                                         |               |                |               |                     |                     |  |  |  |  |
| Federal Direct                                           | 3100    |                       |                                         |               |                |               |                     |                     |  |  |  |  |
| Federal Through State                                    | 3200    |                       |                                         |               |                |               |                     |                     |  |  |  |  |
| State Sources                                            | 3300    |                       |                                         |               |                |               |                     |                     |  |  |  |  |
| Local Sources                                            | 3400    | 5,096,122.00          | 5,096,122.00                            | 980,465.33    | 19.24%         | 861,068.69    | 119,396.64          | 13.87%              |  |  |  |  |
| Total Revenues                                           |         | 5,096,122.00          | 5,096,122.00                            | 980,465.33    | 19.24%         | 861,068.69    | 119,396.64          | 13.87%              |  |  |  |  |
| EXPENDITURES                                             |         |                       |                                         |               |                |               |                     |                     |  |  |  |  |
| Current:                                                 |         |                       |                                         |               |                |               |                     |                     |  |  |  |  |
| Instruction                                              | 5000    |                       |                                         |               |                |               |                     |                     |  |  |  |  |
| Pupil Personnel Services                                 | 6100    |                       |                                         |               |                |               |                     |                     |  |  |  |  |
| Instructional Media Services                             | 6200    |                       |                                         |               |                |               |                     |                     |  |  |  |  |
| Instruction and Curriculum Development Services          | 6300    |                       |                                         |               |                |               |                     |                     |  |  |  |  |
| Instructional Staff Training Services                    | 6400    |                       |                                         |               |                |               |                     |                     |  |  |  |  |
| Instruction Related Technolgy                            | 6500    |                       |                                         |               |                |               |                     |                     |  |  |  |  |
| Board                                                    | 7100    |                       |                                         |               |                |               |                     |                     |  |  |  |  |
| General Administration                                   | 7200    |                       |                                         |               |                |               |                     |                     |  |  |  |  |
| School Administration                                    | 7300    |                       |                                         |               |                |               |                     |                     |  |  |  |  |
| Facilities Acquisition and Construction                  | 7410    |                       |                                         |               |                |               |                     |                     |  |  |  |  |
| Fiscal Services                                          | 7500    |                       |                                         |               |                |               |                     |                     |  |  |  |  |
| Food Services                                            | 7600    |                       |                                         |               |                |               |                     |                     |  |  |  |  |
| Central Services                                         | 7700    | 6,527,150.00          | 6,527,150.00                            | 1,191,970.98  | 18.26%         | 819,102.96    | 372,868.02          | 45.52%              |  |  |  |  |
| Pupil Transportation Services                            | 7800    |                       |                                         |               |                |               |                     |                     |  |  |  |  |
| Operation of Plant                                       | 7900    |                       |                                         |               |                |               |                     |                     |  |  |  |  |
| Maintenance of Plant                                     | 8100    |                       |                                         |               |                |               |                     |                     |  |  |  |  |
| Administrative Tech Services                             | 8200    |                       |                                         |               |                |               |                     |                     |  |  |  |  |
| Community Services                                       | 9100    |                       |                                         |               |                |               |                     |                     |  |  |  |  |
| Debt Service                                             | 9200    |                       |                                         |               |                |               |                     |                     |  |  |  |  |
| Total Expenditures                                       |         | 6,527,150.00          | 6,527,150.00                            | 1,191,970.98  | 18.26%         | 819,102.96    | 372,868.02          | 45.52%              |  |  |  |  |
| Excess (Deficiency) of Revenues Over (Under) Expenditure | s       | (1,431,028.00)        | (1,431,028.00)                          | (211,505.65)  | 14.78%         | 41,965.73     | (253,471.38)        | -604.00%            |  |  |  |  |
| OTHER FINANCING SOURCES (USES)                           |         |                       |                                         |               |                |               |                     |                     |  |  |  |  |
| Transfers In                                             | 3600    | 550,279.00            | 550,279.00                              | 0.00          | 0.00%          | 0.00          | 0.00                |                     |  |  |  |  |
| Transfers Out                                            | 9700    |                       | ·                                       |               |                |               |                     |                     |  |  |  |  |
| Total Other Financing Sources (Uses)                     |         | 550,279.00            | 550,279.00                              | 0.00          | 0.00%          | 0.00          | 0.00                |                     |  |  |  |  |
| Change in Net Position                                   |         | (880,749.00)          | (880,749.00)                            | (211,505.65)  | 24.01%         | 41,965.73     | (253,471.38)        | -604.00%            |  |  |  |  |
| Net Position, Prior Year                                 | 2800    | 12,736,679.00         | 12,736,679.00                           | 12,736,681.03 | 100.00%        | 12,568,963.24 | 167,717.79          | 1.33%               |  |  |  |  |
| Adjustment to Net Position                               | 2891    | ,,                    | ,,                                      | ,,            |                | , , ,-        | ,                   |                     |  |  |  |  |
| Net Position, Current Year                               | 2700    | 11,855,930.00         | 11,855,930.00                           | 12,525,175.38 | 105.64%        | 12,610,928.97 | (85,753.59)         | -0.68%              |  |  |  |  |
| , , , , , , , , , , , , , , , ,                          |         | ,,                    | ,,,,,,,,,,,,,,,,,,,,,,,,,,,,,,,,,,,,,,, | ,===,=:==     |                | ,,/           | (22,.0010))         | 0.0070              |  |  |  |  |