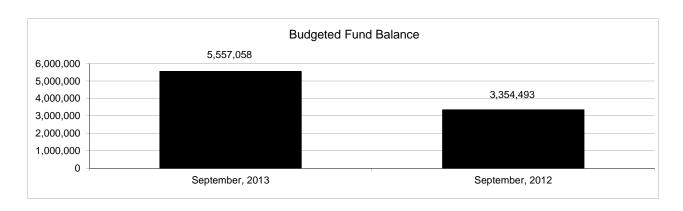

|                                                           |         | Food Service  |               |                |                |              |                     |                     |  |  |  |  |
|-----------------------------------------------------------|---------|---------------|---------------|----------------|----------------|--------------|---------------------|---------------------|--|--|--|--|
| The School District of Sarasota County, FL                |         |               |               |                |                |              |                     |                     |  |  |  |  |
| Revenue & Expenditures - Budget And Actual                | Account | Budgeted      | Amounts       | Actual         | Percentage of  | Prior YTD    | Difference          | %                   |  |  |  |  |
| 1 /                                                       | Number  | Original      | Current       | Amounts        | Current Budget | Actual       | Increase/(Decrease) | Increase/(Decrease) |  |  |  |  |
| REVENUES                                                  |         |               |               |                |                |              |                     |                     |  |  |  |  |
| Federal Direct                                            | 3100    |               |               |                |                |              |                     |                     |  |  |  |  |
| Federal Through State                                     | 3200    | 11,945,380.00 | 11,945,380.00 | 241,302.75     | 2.02%          | 168,539.77   | 72,762.98           | 43.17%              |  |  |  |  |
| State Sources                                             | 3300    | 167,256.00    | 167,256.00    | 0.00           | 0.00%          | 0.00         | 0.00                |                     |  |  |  |  |
| Local Sources                                             | 3400    | 5,416,335.00  | 5,416,335.00  | 1,201,907.94   | 22.19%         | 1,161,396.30 | 40,511.64           | 3.49%               |  |  |  |  |
| Total Revenues                                            |         | 17,528,971.00 | 17,528,971.00 | 1,443,210.69   | 8.23%          | 1,329,936.07 | 113,274.62          | 8.52%               |  |  |  |  |
| EXPENDITURES                                              |         |               |               |                |                |              |                     |                     |  |  |  |  |
| Current:                                                  |         |               |               |                |                |              |                     |                     |  |  |  |  |
| Instruction                                               | 5000    |               |               |                |                |              |                     |                     |  |  |  |  |
| Pupil Personnel Services                                  | 6100    |               |               |                |                |              |                     |                     |  |  |  |  |
| Instructional Media Services                              | 6200    |               |               |                |                |              |                     |                     |  |  |  |  |
| Instruction and Curriculum Development Services           | 6300    |               |               |                |                |              |                     |                     |  |  |  |  |
| Instructional Staff Training Services                     | 6400    |               |               |                |                |              |                     |                     |  |  |  |  |
| Instruction Related Technolgy                             | 6500    |               |               |                |                |              |                     |                     |  |  |  |  |
| Board                                                     | 7100    |               |               |                |                |              |                     |                     |  |  |  |  |
| General Administration                                    | 7200    |               |               |                |                |              |                     |                     |  |  |  |  |
| School Administration                                     | 7300    |               |               |                |                |              |                     |                     |  |  |  |  |
| Facilities Acquisition and Construction                   | 7410    |               |               |                |                |              |                     |                     |  |  |  |  |
| Fiscal Services                                           | 7500    |               |               |                |                |              |                     |                     |  |  |  |  |
| Food Services                                             | 7600    | 16,441,926.00 | 16,441,926.00 | 2,725,529.75   | 16.58%         | 1,745,716.09 | 979,813.66          | 56.13%              |  |  |  |  |
| Central Services                                          | 7700    |               |               |                |                |              |                     |                     |  |  |  |  |
| Pupil Transportation Services                             | 7800    |               |               |                |                |              |                     |                     |  |  |  |  |
| Operation of Plant                                        | 7900    |               |               |                |                |              |                     |                     |  |  |  |  |
| Maintenance of Plant                                      | 8100    |               |               |                |                |              |                     |                     |  |  |  |  |
| Administrative Tech Services                              | 8200    |               |               |                |                |              |                     |                     |  |  |  |  |
| Community Services                                        | 9100    |               |               |                |                |              |                     |                     |  |  |  |  |
| Debt Service                                              | 9200    |               |               |                |                |              |                     |                     |  |  |  |  |
| Total Expenditures                                        |         | 16,441,926.00 | 16,441,926.00 | 2,725,529.75   | 16.58%         | 1,745,716.09 | 979,813.66          | 56.13%              |  |  |  |  |
| Excess (Deficiency) of Revenues Over (Under) Expenditures | 3       | 1,087,045.00  | 1,087,045.00  | (1,282,319.06) | -117.96%       | (415,780.02) | (866,539.04)        | 208.41%             |  |  |  |  |
| OTHER FINANCING SOURCES (USES)                            |         |               |               |                |                |              |                     |                     |  |  |  |  |
| Γransfers In                                              | 3600    |               |               |                |                |              |                     |                     |  |  |  |  |
| Γransfers Out                                             | 9700    |               | -             |                |                |              |                     | ·                   |  |  |  |  |
| Total Other Financing Sources (Uses)                      |         | 0.00          | 0.00          | 0.00           |                | 0.00         | 0.00                |                     |  |  |  |  |
| Net Change in Fund Balances                               |         | 1,087,045.00  | 1,087,045.00  | (1,282,319.06) | -117.96%       | (415,780.02) | (866,539.04)        | 208.41%             |  |  |  |  |
| Fund Balances, Prior Year                                 | 2800    | 4,470,013.00  | 4,470,013.00  | 4,470,012.85   | 100.00%        | 3,053,184.59 | 1,416,828.26        | 46.40%              |  |  |  |  |
| Adjustment to Fund Balances                               | 2891    |               |               |                |                |              |                     |                     |  |  |  |  |
| Fund Balances, Current Year                               | 2700    | 5,557,058.00  | 5,557,058.00  | 3,187,693.79   | 57.36%         | 2,637,404.57 | 550,289.22          | 20.86%              |  |  |  |  |