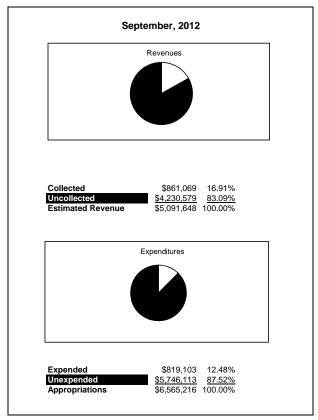

## September, 2012

Collected
Uncollected
Estimated Revenue

\$4,015,353 13.49% \$25,745,738 86.51% \$29,761,091 100.00%

Expended Unexpended Appropriations

\$4,015,353 13.49% \$25,745,738 86.51% \$29,761,091 100.00%